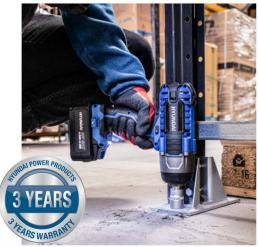

## CORDLESS IMPACT WRENCH

The HY2178 is a compact cordless impact wrench from Hyundai's brand new 20v MAX range, designed for tightening and loosening bolts and lug nuts, as well as other types of heavy-duty fasteners, able to provide a 3300icm impact rate and 350Nm torque.