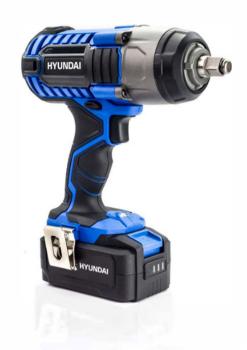

## CORDLESS IMPACT WRENCH

The HY2178 is a compact cordless impact wrench from Hyundai's brand new 20v MAX range, designed for tightening and loosening bolts and lug nuts, as well as other types of heavy-duty fasteners, able to provide a 3300icm impact rate and 350Nm torque.